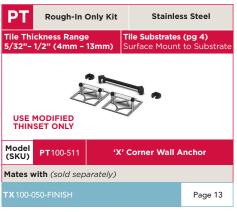

D

Model (SKU)

P٦

Model (SKU)

Tile Thickness Range 5/32"- 1/2" (4mm - 13mm)

**USE MODIFIED** 

THINSET ONLY

Tile Thickness Range 5/32"- 1/2" (4mm - 13mm)

USE MODIFIED THINSET ONLY

PT100-515 Mates with (sold separately)

PT100-513 Mates with (sold separately)

| Rough-In Only Kit               | t Stainle                           | ss Steel  | ΡΤ              | Rough-In (                 | Only Kit                                                                                                                                                                                                                                                                                                                                                                                                                                                                                                                                                                                                                                                                                                                                                                                                                                                                                                                                                                                                                                                                                                                                                                                                                                                                                                                                                                                                                                                                                                                                                               | Stainle                     | ess Steel                          |
|---------------------------------|-------------------------------------|-----------|-----------------|----------------------------|------------------------------------------------------------------------------------------------------------------------------------------------------------------------------------------------------------------------------------------------------------------------------------------------------------------------------------------------------------------------------------------------------------------------------------------------------------------------------------------------------------------------------------------------------------------------------------------------------------------------------------------------------------------------------------------------------------------------------------------------------------------------------------------------------------------------------------------------------------------------------------------------------------------------------------------------------------------------------------------------------------------------------------------------------------------------------------------------------------------------------------------------------------------------------------------------------------------------------------------------------------------------------------------------------------------------------------------------------------------------------------------------------------------------------------------------------------------------------------------------------------------------------------------------------------------------|-----------------------------|------------------------------------|
| kness Range<br>/2" (4mm – 13mm) | Tile Substrates<br>Surface Mount    |           |                 | :kness Range<br>/2" (4mm - |                                                                                                                                                                                                                                                                                                                                                                                                                                                                                                                                                                                                                                                                                                                                                                                                                                                                                                                                                                                                                                                                                                                                                                                                                                                                                                                                                                                                                                                                                                                                                                        |                             | <b>, 1/2" (page 4</b><br>Substrate |
|                                 |                                     |           | ß               |                            | Yan yangan y | IN and                      |                                    |
|                                 |                                     |           |                 |                            |                                                                                                                                                                                                                                                                                                                                                                                                                                                                                                                                                                                                                                                                                                                                                                                                                                                                                                                                                                                                                                                                                                                                                                                                                                                                                                                                                                                                                                                                                                                                                                        |                             | KAK                                |
| PT100-513                       | Foot Prop Wall A                    | nchor     | Model<br>(SKU)  | <b>PT</b> 100-514          |                                                                                                                                                                                                                                                                                                                                                                                                                                                                                                                                                                                                                                                                                                                                                                                                                                                                                                                                                                                                                                                                                                                                                                                                                                                                                                                                                                                                                                                                                                                                                                        | Center 'Z' W<br>or 18" Grab |                                    |
| ith (sold separately)           | ,                                   |           | Mates w         | ith (sold sep              | arately)                                                                                                                                                                                                                                                                                                                                                                                                                                                                                                                                                                                                                                                                                                                                                                                                                                                                                                                                                                                                                                                                                                                                                                                                                                                                                                                                                                                                                                                                                                                                                               |                             |                                    |
|                                 |                                     | Page 27   | <b>TX</b> 200-0 |                            | TX 200-00                                                                                                                                                                                                                                                                                                                                                                                                                                                                                                                                                                                                                                                                                                                                                                                                                                                                                                                                                                                                                                                                                                                                                                                                                                                                                                                                                                                                                                                                                                                                                              | 2-FINISH                    | Page 20                            |
| Rough-In Only Kit               | Tile Substrates                     |           |                 | Rough-In (                 | e Ti                                                                                                                                                                                                                                                                                                                                                                                                                                                                                                                                                                                                                                                                                                                                                                                                                                                                                                                                                                                                                                                                                                                                                                                                                                                                                                                                                                                                                                                                                                                                                                   | le Substrate                |                                    |
| /2" (4mm - 13mm)                | Integrate into                      | Substrate |                 | /2" (4mm -                 | 13mm) Su                                                                                                                                                                                                                                                                                                                                                                                                                                                                                                                                                                                                                                                                                                                                                                                                                                                                                                                                                                                                                                                                                                                                                                                                                                                                                                                                                                                                                                                                                                                                                               | urface Moun                 | It to Substrate                    |
| IODIFIED<br>ET ONLY             |                                     |           |                 |                            |                                                                                                                                                                                                                                                                                                                                                                                                                                                                                                                                                                                                                                                                                                                                                                                                                                                                                                                                                                                                                                                                                                                                                                                                                                                                                                                                                                                                                                                                                                                                                                        |                             | >                                  |
|                                 | On Center 'Z' W<br>or 36" & 42" Gra |           | Model<br>(SKU)  | <b>PT</b> 100-516          |                                                                                                                                                                                                                                                                                                                                                                                                                                                                                                                                                                                                                                                                                                                                                                                                                                                                                                                                                                                                                                                                                                                                                                                                                                                                                                                                                                                                                                                                                                                                                                        | -1/2" On Ce<br>und Wall A   |                                    |
| ith (sold separately)           |                                     |           | Mates w         | ith (sold sep              | arately)                                                                                                                                                                                                                                                                                                                                                                                                                                                                                                                                                                                                                                                                                                                                                                                                                                                                                                                                                                                                                                                                                                                                                                                                                                                                                                                                                                                                                                                                                                                                                               |                             |                                    |
| 31-FINISH TX200                 | 0-032-FINISH                        | Page 22   | <b>TX</b> 105-0 | 11-FINISH                  | <b>TX</b> 105-01                                                                                                                                                                                                                                                                                                                                                                                                                                                                                                                                                                                                                                                                                                                                                                                                                                                                                                                                                                                                                                                                                                                                                                                                                                                                                                                                                                                                                                                                                                                                                       | 2-FINISH                    | Page 19                            |
| 1-FINISH <b>TX</b> 200          | 0-042-FINISH                        | Page 23   |                 |                            |                                                                                                                                                                                                                                                                                                                                                                                                                                                                                                                                                                                                                                                                                                                                                                                                                                                                                                                                                                                                                                                                                                                                                                                                                                                                                                                                                                                                                                                                                                                                                                        |                             |                                    |