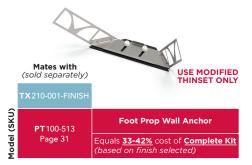

USE MODIFIED THINSET ONLY

PT100-515 Mates with (sold separately)

PT100-513 Mates with (sold separately)

| Rough-In Only Kit               | t Stainle                           | ss Steel  | ΡΤ              | Rough-In (                 | Only Kit                                                                                                                                                                                                                                                                                                                                                                                                                                                                                                                                                                                                                                                                                                                                                                                                                                                                                                                                                                                                                                                                                                                                                                                                                                                                                                                                                                                                                                                                                                                                                               | Stainle                     | ess Steel                          |
|---------------------------------|-------------------------------------|-----------|-----------------|----------------------------|------------------------------------------------------------------------------------------------------------------------------------------------------------------------------------------------------------------------------------------------------------------------------------------------------------------------------------------------------------------------------------------------------------------------------------------------------------------------------------------------------------------------------------------------------------------------------------------------------------------------------------------------------------------------------------------------------------------------------------------------------------------------------------------------------------------------------------------------------------------------------------------------------------------------------------------------------------------------------------------------------------------------------------------------------------------------------------------------------------------------------------------------------------------------------------------------------------------------------------------------------------------------------------------------------------------------------------------------------------------------------------------------------------------------------------------------------------------------------------------------------------------------------------------------------------------------|-----------------------------|------------------------------------|
| kness Range<br>/2" (4mm – 13mm) | Tile Substrates<br>Surface Mount    |           |                 | :kness Range<br>/2" (4mm - |                                                                                                                                                                                                                                                                                                                                                                                                                                                                                                                                                                                                                                                                                                                                                                                                                                                                                                                                                                                                                                                                                                                                                                                                                                                                                                                                                                                                                                                                                                                                                                        |                             | <b>, 1/2" (page 4</b><br>Substrate |
|                                 |                                     |           | ß               |                            | Yan yangan y | IN and                      |                                    |
|                                 |                                     |           |                 |                            |                                                                                                                                                                                                                                                                                                                                                                                                                                                                                                                                                                                                                                                                                                                                                                                                                                                                                                                                                                                                                                                                                                                                                                                                                                                                                                                                                                                                                                                                                                                                                                        |                             | KAK                                |
| PT100-513                       | Foot Prop Wall A                    | nchor     | Model<br>(SKU)  | <b>PT</b> 100-514          |                                                                                                                                                                                                                                                                                                                                                                                                                                                                                                                                                                                                                                                                                                                                                                                                                                                                                                                                                                                                                                                                                                                                                                                                                                                                                                                                                                                                                                                                                                                                                                        | Center 'Z' W<br>or 18" Grab |                                    |
| ith (sold separately)           | ,                                   |           | Mates w         | ith (sold sep              | arately)                                                                                                                                                                                                                                                                                                                                                                                                                                                                                                                                                                                                                                                                                                                                                                                                                                                                                                                                                                                                                                                                                                                                                                                                                                                                                                                                                                                                                                                                                                                                                               |                             |                                    |
|                                 |                                     | Page 27   | <b>TX</b> 200-0 |                            | TX 200-00                                                                                                                                                                                                                                                                                                                                                                                                                                                                                                                                                                                                                                                                                                                                                                                                                                                                                                                                                                                                                                                                                                                                                                                                                                                                                                                                                                                                                                                                                                                                                              | 2-FINISH                    | Page 20                            |
| Rough-In Only Kit               | Tile Substrates                     |           |                 | Rough-In (                 | e Ti                                                                                                                                                                                                                                                                                                                                                                                                                                                                                                                                                                                                                                                                                                                                                                                                                                                                                                                                                                                                                                                                                                                                                                                                                                                                                                                                                                                                                                                                                                                                                                   | le Substrate                |                                    |
| /2" (4mm - 13mm)                | Integrate into                      | Substrate |                 | /2" (4mm -                 | 13mm) Su                                                                                                                                                                                                                                                                                                                                                                                                                                                                                                                                                                                                                                                                                                                                                                                                                                                                                                                                                                                                                                                                                                                                                                                                                                                                                                                                                                                                                                                                                                                                                               | urface Moun                 | It to Substrate                    |
| IODIFIED<br>ET ONLY             |                                     |           |                 |                            |                                                                                                                                                                                                                                                                                                                                                                                                                                                                                                                                                                                                                                                                                                                                                                                                                                                                                                                                                                                                                                                                                                                                                                                                                                                                                                                                                                                                                                                                                                                                                                        |                             | >                                  |
|                                 | On Center 'Z' W<br>or 36" & 42" Gra |           | Model<br>(SKU)  | <b>PT</b> 100-516          |                                                                                                                                                                                                                                                                                                                                                                                                                                                                                                                                                                                                                                                                                                                                                                                                                                                                                                                                                                                                                                                                                                                                                                                                                                                                                                                                                                                                                                                                                                                                                                        | -1/2" On Ce<br>und Wall A   |                                    |
| ith (sold separately)           |                                     |           | Mates w         | ith (sold sep              | arately)                                                                                                                                                                                                                                                                                                                                                                                                                                                                                                                                                                                                                                                                                                                                                                                                                                                                                                                                                                                                                                                                                                                                                                                                                                                                                                                                                                                                                                                                                                                                                               |                             |                                    |
| 31-FINISH TX200                 | 0-032-FINISH                        | Page 22   | <b>TX</b> 105-0 | 11-FINISH                  | <b>TX</b> 105-01                                                                                                                                                                                                                                                                                                                                                                                                                                                                                                                                                                                                                                                                                                                                                                                                                                                                                                                                                                                                                                                                                                                                                                                                                                                                                                                                                                                                                                                                                                                                                       | 2-FINISH                    | Page 19                            |
| 1-FINISH <b>TX</b> 200          | 0-042-FINISH                        | Page 23   |                 |                            |                                                                                                                                                                                                                                                                                                                                                                                                                                                                                                                                                                                                                                                                                                                                                                                                                                                                                                                                                                                                                                                                                                                                                                                                                                                                                                                                                                                                                                                                                                                                                                        |                             |                                    |