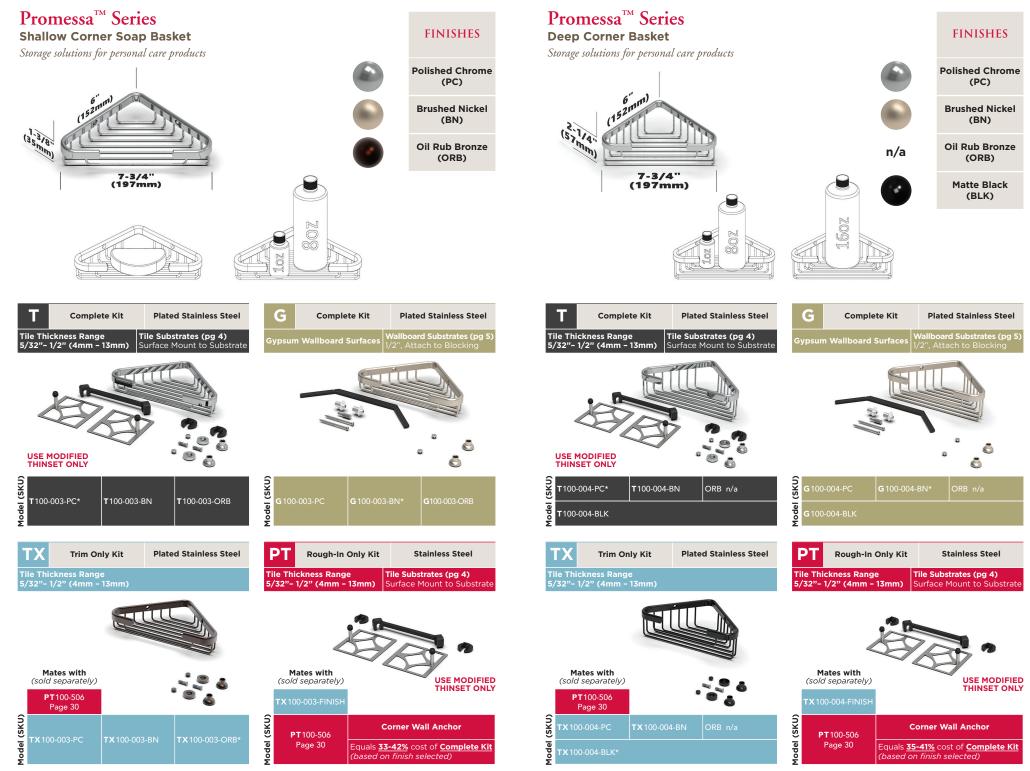

16 \*Pictured

17

18 \*Pictured 19

**USE MODIFIED** 

THINSET ONLY

(PC)

(BN)

(ORB)