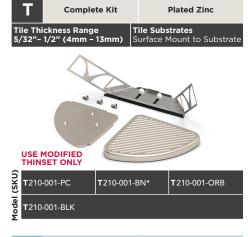

# Victoria<sup>TM</sup> Series

**Foot Prop** Assist & leg shaving foot rest...hotelier utility

#### (1) I S. (1) Internal (1) S. (

| ТХ | Trim Only Kit                     | Plated Zinc |
|----|-----------------------------------|-------------|
|    | ckness Range<br>1/2" (4mm – 13mm) |             |
|    |                                   |             |

| ΡΤ | Rough-In Only Kit | Stainless Steel                                      |
|----|-------------------|------------------------------------------------------|
|    |                   | <b>Tile Substrates</b><br>Surface Mount to Substrate |