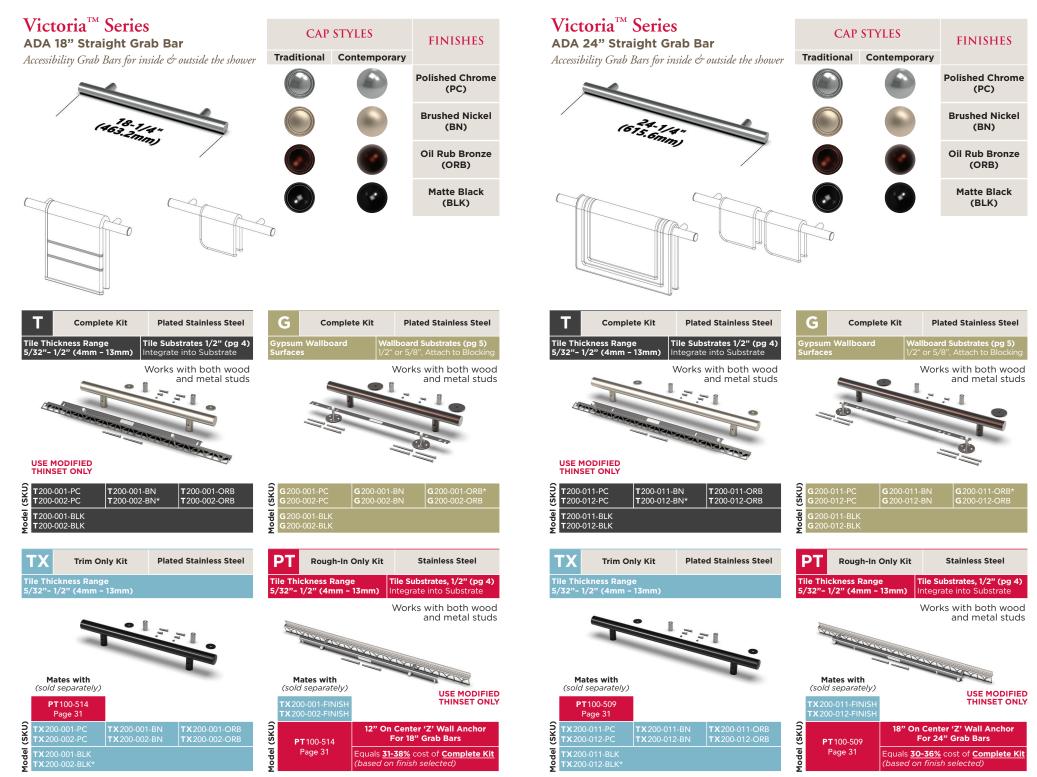

# Accessibility ADA Grab Bars

CAP STYLES & FINISHES

Select the cap that best resembles your shower lever.

©2012-2020 TileWare Global, LLC dba TileWare Products. All rights reserved. PermaTile™ Fastener Patented. US Patent No. 8,161,700, Australian Patent No. 2011205360, Canadian Patent No. 2,787,033