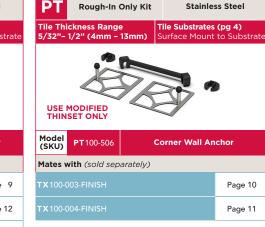

| PT Rough-In Only Kit |                             |          | Stainle                                | ss Steel | ΡΤ             | Rough-In                    | On   |
|----------------------|-----------------------------|----------|----------------------------------------|----------|----------------|-----------------------------|------|
|                      | ckness Range<br>1/2" (4mm – |          | <b>File Substrate</b><br>Surface Mount |          |                | ickness Rang<br>1/2" (4mm - |      |
|                      | MODIFIED<br>SET ONLY        |          |                                        |          |                | MODIFIED                    |      |
| Model<br>(SKU)       | <b>PT</b> 100-505           | Rect     | tangular Wall                          | Anchor   | Model<br>(SKU) | <b>PT</b> 100-506           |      |
| Mates w              | <b>/ith</b> (sold sep       | arately) |                                        |          | Mates v        | with (sold se               | oara |
| <b>TX</b> 100-0      | 02-FINISH                   |          |                                        | Page 9   | <b>TX</b> 100- | 003-FINISH                  |      |
| <b>TX</b> 100-0      | 30-FINISH                   |          |                                        | Page 12  | <b>TX</b> 100- | 004-FINISH                  |      |
| <b>TX</b> 100-0      | 60-FINISH                   |          |                                        | Page 14  |                |                             |      |