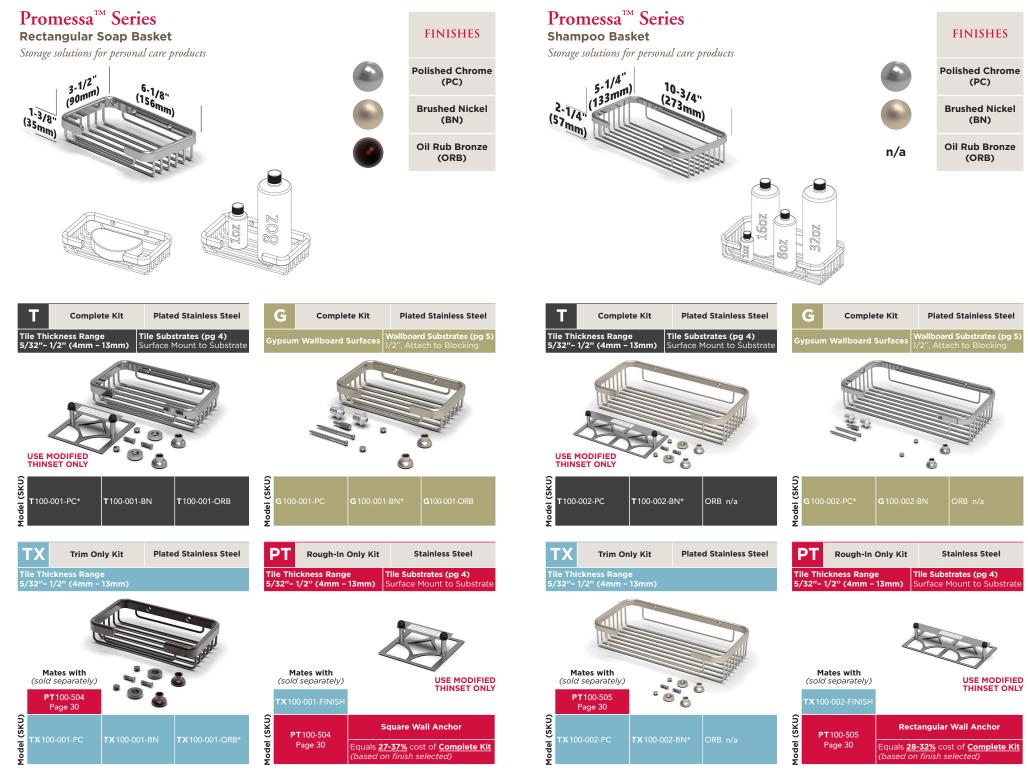

horizontally in the shower, above or below shower lever                | 20-26 |
| 8. Position grab bars vertically in the shower. Can also be positioned diagonally            | 20-23 |
| 9. Match grab bars (w/optional towel bar) outside the shower in gypsum wallboard (drywall)   | 20-26 |
| 10. Foot prop for shaving legs or washing lower extremities                                  | 27    |
| 11. Claddy-T <sup>™</sup> Shelf combines metal and glass to transform corner shelving        |       |

CAP STYLES & FINISHES

Select the cap that best resembles your shower lever.



©2012-2020 TileWare Global, LLC dba TileWare Products. All rights reserved. PermaTile™ Fastener Patented. US Patent No. 8,161,700, Australian Patent No. 2011205360, Canadian Patent No. 2,787,033

Pictured: PT100-507



9







| Promessa <sup>™</sup> Series<br>Tee Hook<br>Organize anything that hangs with a rope                                                                                                                                                                                                                                             | CAP STYLESFINISHESTraditionalContemporaryPolished Chrome<br>(PC)Image: Image: Im | Promessa <sup>™</sup> Series<br>Thumb Hook<br>Drganize anything that hangs with a rope