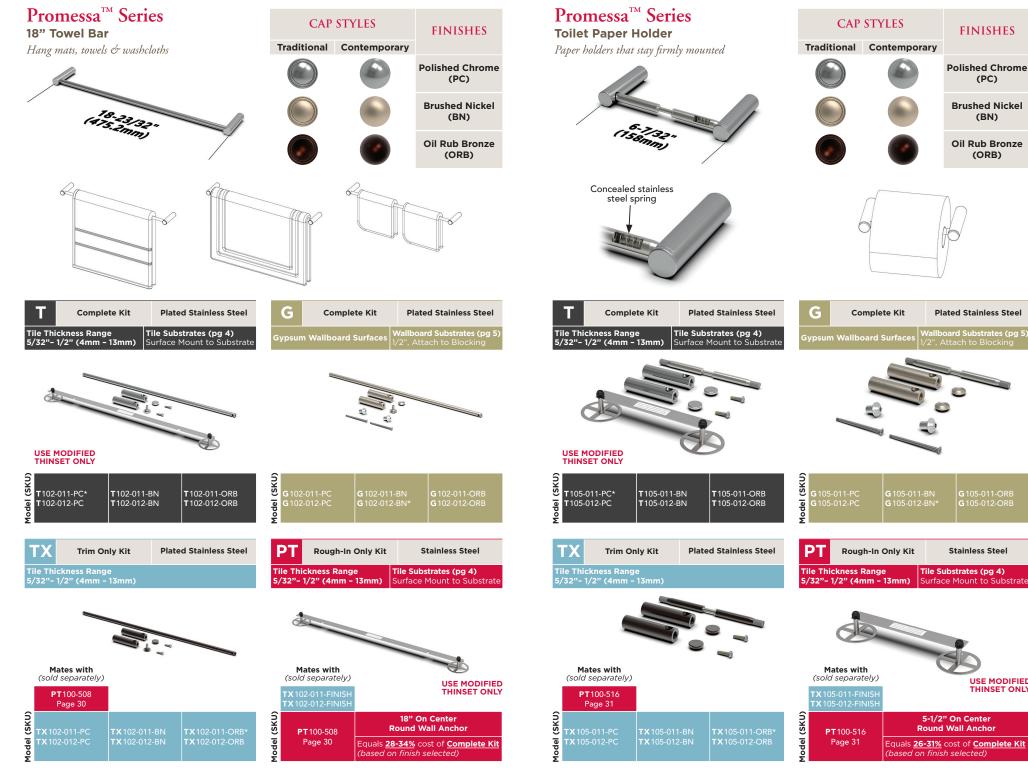

**Rough-In Only Kit** 

Stainless Steel

| PT Rough-In Only Kit Stainless Steel        |                         |                  | ΡΤ           | Rough-In (    | Only Kit             | Stainle                | ss Steel        |                             |              |
|---------------------------------------------|-------------------------|------------------|--------------|---------------|----------------------|------------------------|-----------------|-----------------------------|--------------|
| Tile Thickness Range Tile Substrates (pg 4) |                         |                  |              | ickness Range |                      | <b>File Substrates</b> |                 |                             |              |
| 5/32"- 1                                    | /2" (4mm – 1            | <b>3mm)</b> S    | urface Mount | to Substrate  | 5/32"-               | 1/2" (4mm -            | 13mm)           | Surface Mount               | to Substrate |
| USE MODIFIED                                |                         |                  |              |               | MODIFIED<br>SET ONLY |                        |                 |                             |              |
| Model<br>(SKU)                              | <b>PT</b> 100-507       | Ro               | ound Wall An | chor          | Model<br>(SKU)       | <b>PT</b> 100-508      | R               | 18" On Cent<br>ound Wall An |              |
| Mates w                                     | r <b>ith</b> (sold sepa | arately)         |              |               | Mates v              | with (sold sep         | arately)        |                             |              |
| <b>TX</b> 101-1                             |                         | <b>TX</b> 101-11 | 2-FINISH     | Page 15       | <b>TX</b> 102-0      |                        | <b>TX</b> 102-0 | 12-FINISH                   | Page 18      |
| <b>TX</b> 101-2                             |                         | <b>TX</b> 101-21 | 2-FINISH     | Page 16       |                      |                        |                 |                             |              |
| <b>TX</b> 101-3                             |                         | <b>TX</b> 101-31 | 2-FINISH     | Page 17       |                      |                        |                 |                             |              |