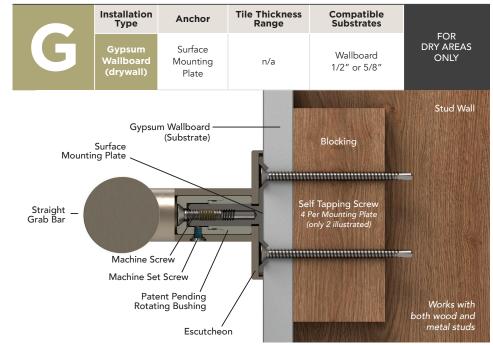

# Installations for Gypsum Wallboard (drywall) requiring blocking

Kit includes: Anchor/s with all the trim & screw components necessary to complete one

gypsum wallboard (drywall)

installation

Pictured: G101-212-BN

Tile Thickness Range 5/32"- 1/2" (4mm - 13mm)

Kit includes: trim & screw components (only) for one tile installation. Mating PermaTile<sup>™</sup> Rough-In Anchor packed and sold separately