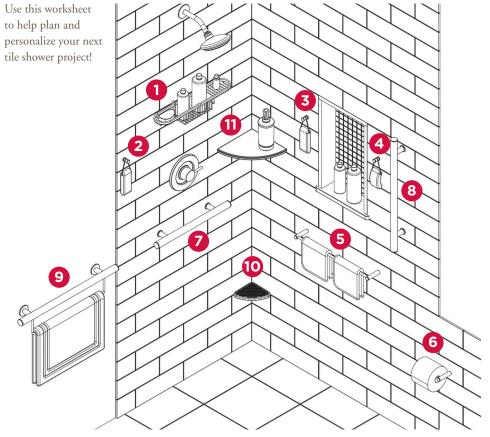

# Shower Accessory Worksheet

| 1. Basket storage can be positioned above or below shower lever. Corner models available     | 8-14  |
|----------------------------------------------------------------------------------------------|-------|
| 2. Organize robes or body towels outside the shower in tile                                  | 15-17 |
| 3. Organize loofahs, poofs, scrubbers or anything that hangs with a rope in the shower       | 15-17 |
| 4. Combine hooks with niches to organize hanging utilities as well as containers             | 15-17 |
| 5. Organize and arrange washcloths in the shower                                             |       |
| 6. Organize a toilet paper holder in tile surfaces. Available for gypsum wallboard (drywall) | 19    |
| 7. Position grab bars horizontally in the shower, above or below shower lever                | 20-26 |
| 8. Position grab bars vertically in the shower. Can also be positioned diagonally            | 20-23 |
| 9. Match grab bars (w/optional towel bar) outside the shower in gypsum wallboard (drywall)   | 20-26 |
| 10. Foot prop for shaving legs or washing lower extremities                                  | 27    |
| 11. Claddy-T <sup>™</sup> Shelf combines metal and glass to transform corner shelving        |       |