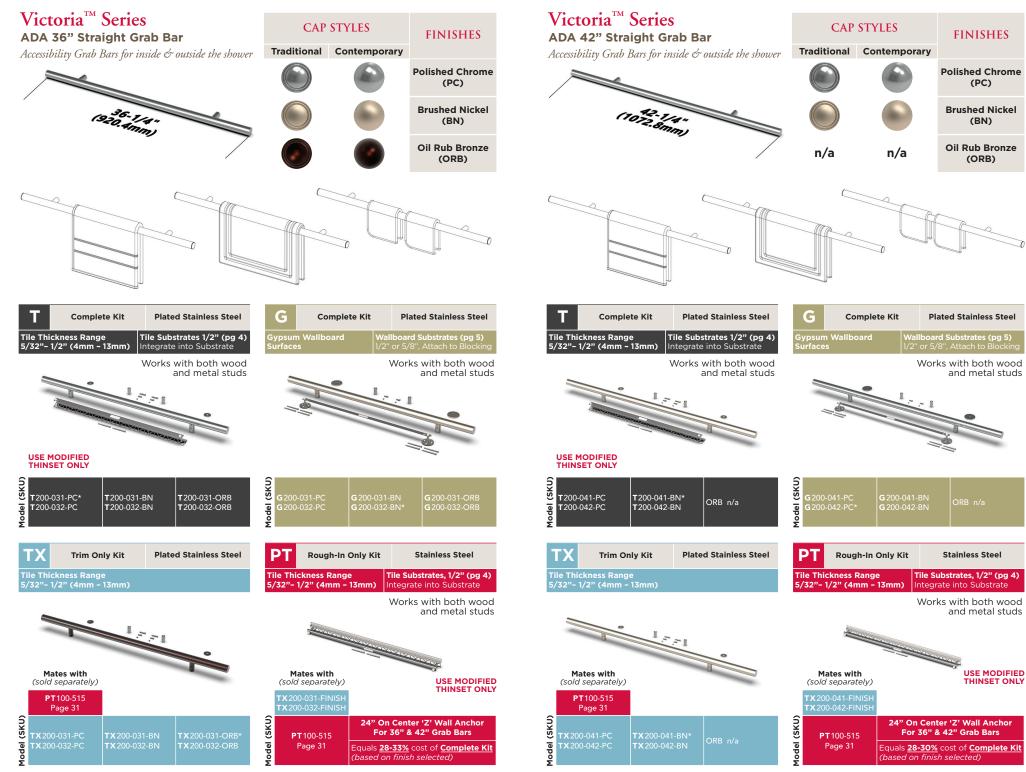

# Accessibility ADA Grab Bars

CAP STYLES & FINISHES

Select the cap that best resembles your shower lever.

©2012-2020 TileWare Global, LLC dba TileWare Products. All rights reserved. PermaTile™ Fastener Patented. US Patent No. 8,161,700, Australian Patent No. 2011205360, Canadian Patent No. 2,787,033