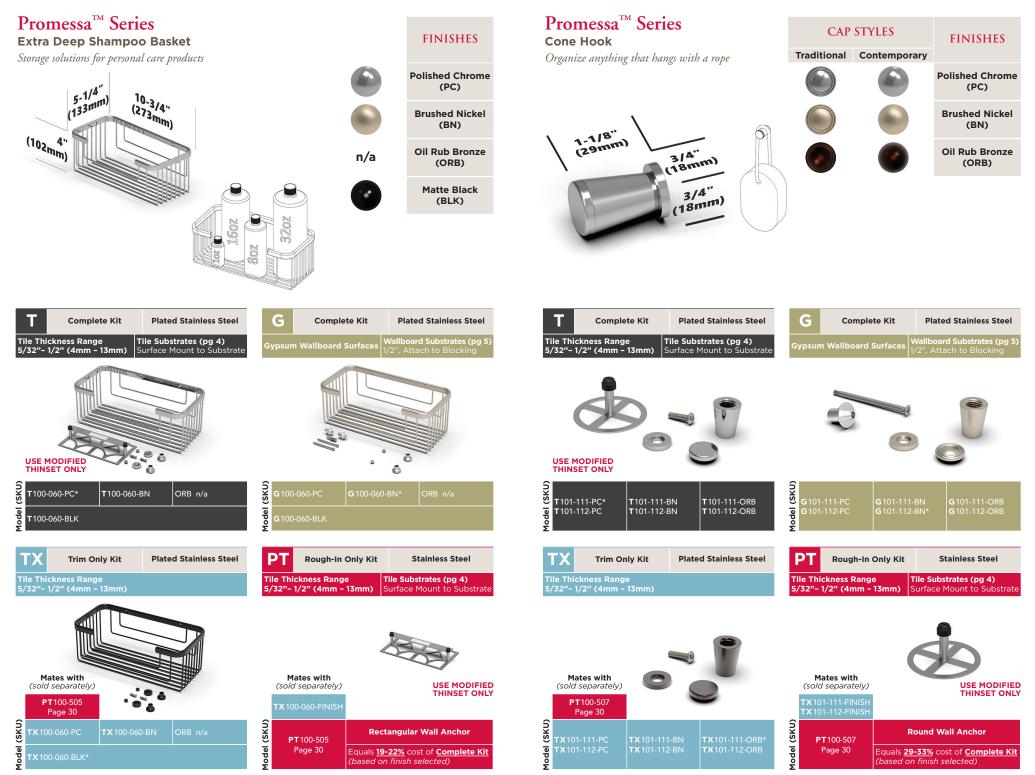

Pictured: PT100-507

9

| Promessa <sup>™</sup> Series<br>Tee Hook<br>Organize anything that hangs with a rope                                                                                                                                                                                                                                             | CAP STYLESFINISHESTraditionalContemporaryPolished Chrome<br>(PC)Image: Image: Im | Promessa <sup>™</sup> Series<br>Thumb Hook<br>Drganize anything that hangs with a rope                                                                                                                                                                                                                                                                                                                                                                                                                                                                                                                                                                                                                                                                                                                                                                                                                                                                               | CAP STYLESFINISHESTraditionalContemporaryImage: ContemporaryImage: Contemporary |
|----------------------------------------------------------------------------------------------------------------------------------------------------------------------------------------------------------------------------------------------------------------------------------------------------------------------------------|------------------------------------------------------------------------------------------------------------------------------------------------------------------------------------------------------------------------------------------------------------------------------------------------------------------------------------------------------------------------------------------------------------------------------------------------------------------------------------------------------------------------------------------------------------------------------------------------------------------------------------------------------------------------------------------------------------------------------------------------------------------------------------------------------------------------------------------------------------------------------------------------------------------------------------------------------------------------------------------------------------------------------------------------------------------------------------------------------------------------------------------------------------------------------------------------------------------------------------------------------------------------------------------------------------------------------------------------------------------------------------------------------------------------------------------------------------------------------------------------------------------------------------------------------------------------------------------------------------------------------------------------------------------------------------------------------------------------------------------------------------------------------------------------------------------------------------------------------------------------------------------------------------------------------------------------------------------------------------------------------------------------|----------------------------------------------------------------------------------------------------------------------------------------------------------------------------------------------------------------------------------------------------------------------------------------------------------------------------------------------------------------------------------------------------------------------------------------------------------------------------------------------------------------------------------------------------------------------------------------------------------------------------------------------------------------------------------------------------------------------------------------------------------------------------------------------------------------------------------------------------------------------------------------------------------------------------------------------------------------------|-------------------------------------------------------------------------------------------------------------------------------------------------------------------------------------------------------------------------------------------------------------------------------------------------------------------------------------------------------------------------------------------------------------------------------------------------------------------------------------------------------------------------------------------------------------------------------------------------------------------------------------------------------------------------------------------------------------------------------------------------------------------------------------------------------------------------------------------------------------------------------------------------------------------------------------------------------------------------------------------------------------------------------------------------------------------------------------------------------------------------------------------------------------------------------------------------------------------------------|
| Complete Kit       Plated Stainless Steel         Tile Thickness Range       Tile Substrates (pg 4)         5/32"- 1/2" (4mm - 13mm)       Surface Mount to Substrate         Output         Ustrace Mount to Substrate                                                                                                          | GComplete KitPlated Stainless SteelGypsum Wallboard SurfacesWallboard Substrates (pg 5)<br>(2°, Attach to Blocking)                                                                                                                                                                                                                                                                                                                                                                                                                                                                                                                                                                                                                                                                                                                                                                                                                                                                                                                                                                                                                                                                                                                                                                                                                                                                                                                                                                                                                                                                                                                                                                                                                                                                                                                                                                                                                                                                                                    | TComplete KitPlated Stainless SteelTile Thickness Range<br>5/32"- 1/2" (4mm - 13mm)Tile Substrates (pg 4)<br>Surface Mount to SubstrateOutput<br>Surface Mount to SubstrateUse Mount for SubstrateUs | Complete KitPlated Stainless SteelGypsum Wallboard SurfacesWallboard Substrates (pg 5)<br>(2". Attach to Blocking                                                                                                                                                                                                                                                                                                                                                                                                                                                                                                                                                                                                                                                                                                                                                                                                                                                                                                                                                                                                                                                                                                             |
| T101-211-PC<br>T101-212-PC       T101-211-BN<br>T101-212-BN*       T101-211-ORB<br>T101-212-ORB         T101-211-BLK<br>T101-212-BLK       T101-212-BK         TX       Trim Only Kit       Plated Stainless Steel         Tile Thickness Range<br>5/32"- 1/2" (4mm - 13mm)       File Thickness Compared to the stainless Steel | Offer         G101-211-PC<br>G101-212-PC         G101-211-BN<br>G101-212-BN         G101-211-ORB*<br>G101-212-ORB           Offer         G101-211-BLK<br>G101-212-BLK         G101-212-ORB           PT         Rough-In Only Kit         Stainless Steel           Tile Thickness Range<br>5/32"- 1/2" (4mm - 13mm)         Tile Substrates (pg 4)<br>Surface Mount to Substrate                                                                                                                                                                                                                                                                                                                                                                                                                                                                                                                                                                                                                                                                                                                                                                                                                                                                                                                                                                                                                                                                                                                                                                                                                                                                                                                                                                                                                                                                                                                                                                                                                                     | T101-311-PC*         T101-311-BN         T101-311-ORB           T101-312-PC         T101-312-BN         T101-312-ORB             TX         Trim Only Kit         Plated Stainless Steel   Tile Thickness Range 5/32"- 1/2" (4mm - 13mm)                                                                                                                                                                                                                                                                                                                                                                                                                                                                                                                                                                                                                                                                                                                             | Of Digg         G 101-311-PC         G 101-311-BN         G 101-311-ORB           G 101-312-PC         G 101-312-BN*         G 101-312-ORB           PT         Rough-In Only Kit         Stainless Steel           Tile Thickness Range         Tile Substrates (pg 4)           5/32"- 1/2" (4mm - 13mm)         Surface Mount to Substrate                                                                                                                                                                                                                                                                                                                                                                                                                                                                                                                                                                                                                                                                                                                                                                                                                                                                                 |
| Mates with<br>(sold separately)         Image 30           PT100-507<br>Page 30         Image 30           TX 101-211-PC<br>TX 101-212-PC         TX 101-211-BN<br>TX 101-212-BN         TX 101-211-ORB<br>TX 101-212-ORB           TX 101-211-BLK<br>TX 101-212-BLK*         TX 101-212-BLK*                                    | Mates with<br>(sold separately)<br>TX101-211-FINISH<br>TX101-212-FINISH<br>PT100-507<br>Page 30<br>PT100-507<br>Fage 30<br>Round Wall Anchor<br>Equals <u>29-33%</u> cost of <u>Complete Kit</u><br>(based on finish selected)                                                                                                                                                                                                                                                                                                                                                                                                                                                                                                                                                                                                                                                                                                                                                                                                                                                                                                                                                                                                                                                                                                                                                                                                                                                                                                                                                                                                                                                                                                                                                                                                                                                                                                                                                                                         | Mates with<br>(sold separately)         PT100-507<br>Page 30           TX 101-311-PC<br>TX 101-3112-PC         TX 101-311-BN<br>TX 101-312-BN         TX 101-311-ORB*<br>TX 101-312-ORB                                                                                                                                                                                                                                                                                                                                                                                                                                                                                                                                                                                                                                                                                                                                                                              | Mates with<br>(sold separately)     Use MODIFIED<br>FINSET ONLY       TX101-311-FINISH<br>TX101-312-FINISH     Use MODIFIED<br>FINSET ONLY       PT100-507<br>Page 30     Round Wall Anchor       Equals 29-33% cost of Complete Kit<br>(based on finish selected)                                                                                                                                                                                                                                                                                                                                                                                                                                                                                                                                                                                                                                                                                                                                                                                                                                                                                                                                                            |