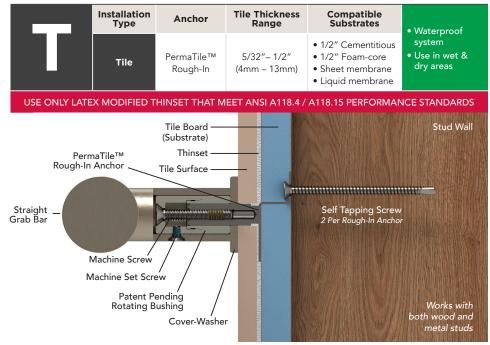

# Installations that occur with tile, not after

# **Kit Color Codes**

Packaging codes apply to all product categories

Kit includes: (1) PermaTile™ Rough-In Anchor with all the trim & screw components necessary to complete one tile installation

Pictured: T101-211-PC