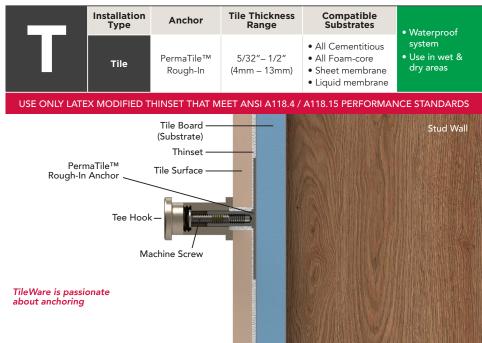

# Installations that occur with tile, not after

# **Kit Color Codes**

Packaging codes apply to all product categories

Kit includes: (1) PermaTile™ Rough-In Anchor with all the trim & screw components necessary to complete one tile installation

Pictured: T101-211-PC