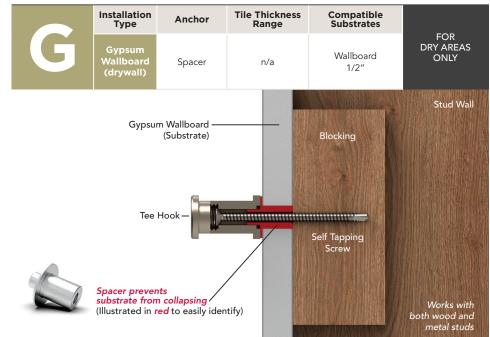

# Installations for Gypsum Wallboard (drywall) requiring blocking

Kit includes: Anchor/s with all the trim & screw components necessary to complete one

gypsum wallboard (drywall)

installation

Pictured: G101-212-BN

Tile Thickness Range 5/32"- 1/2" (4mm - 13mm)

Kit includes: trim & screw components (only) for one tile installation. Mating PermaTile<sup>™</sup> Rough-In Anchor packed and sold separately