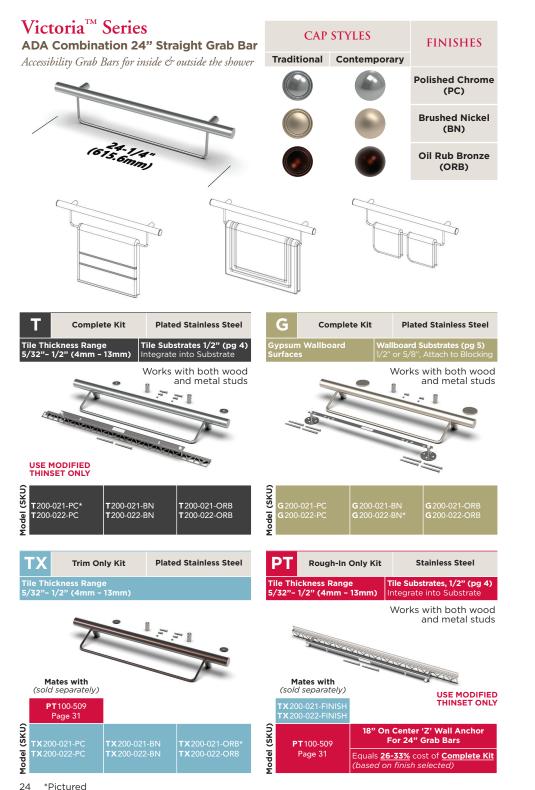

# Accessibility ADA Grab Bars

CAP STYLES & FINISHES

Select the cap that best resembles your shower lever.

©2012-2020 TileWare Global, LLC dba TileWare Products. All rights reserved. PermaTile™ Fastener Patented. US Patent No. 8,161,700, Australian Patent No. 2011205360, Canadian Patent No. 2,787,033

23