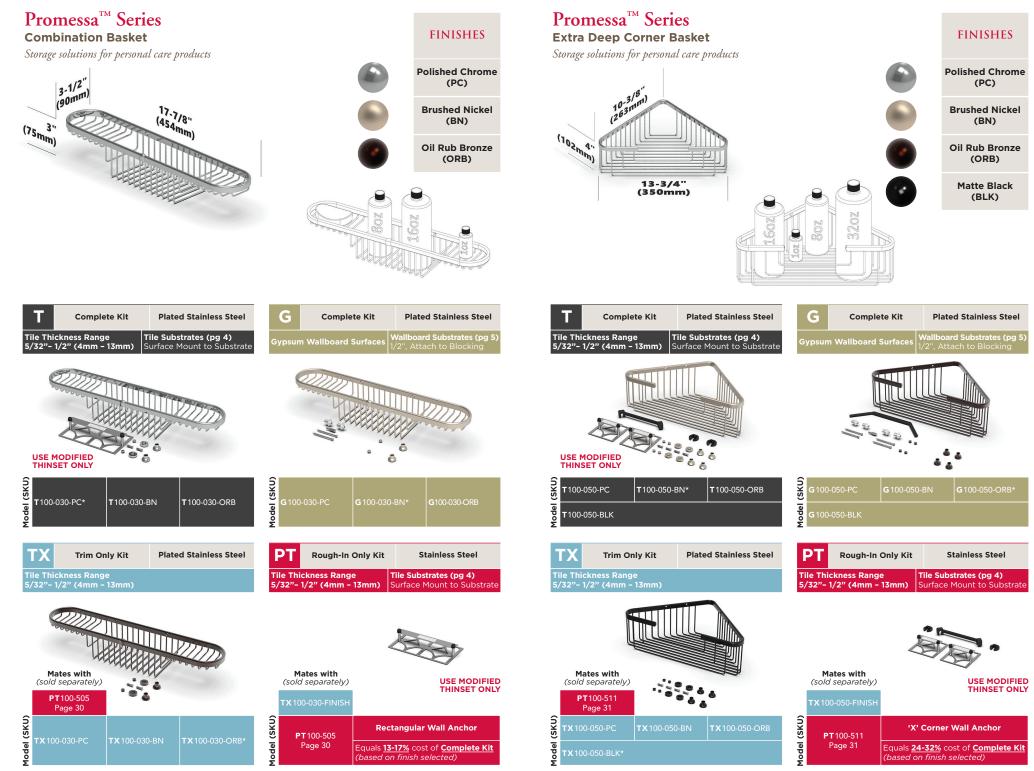

| PT Rough-In Only Kit |                             |          | Stainle                                | ss Steel | ΡΤ             | Rough-In                    | On   |
|----------------------|-----------------------------|----------|----------------------------------------|----------|----------------|-----------------------------|------|
|                      | ckness Range<br>1/2" (4mm – |          | <b>File Substrate</b><br>Surface Mount |          |                | ickness Rang<br>1/2" (4mm - |      |
|                      | MODIFIED<br>SET ONLY        |          |                                        |          |                | MODIFIED                    |      |
| Model<br>(SKU)       | <b>PT</b> 100-505           | Rect     | tangular Wall                          | Anchor   | Model<br>(SKU) | <b>PT</b> 100-506           |      |
| Mates w              | <b>/ith</b> (sold sep       | arately) |                                        |          | Mates v        | with (sold se               | oara |
| <b>TX</b> 100-0      | 02-FINISH                   |          |                                        | Page 9   | <b>TX</b> 100- | 003-FINISH                  |      |
| <b>TX</b> 100-0      | 30-FINISH                   |          |                                        | Page 12  | <b>TX</b> 100- | 004-FINISH                  |      |
| <b>TX</b> 100-0      | 60-FINISH                   |          |                                        | Page 14  |                |                             |      |