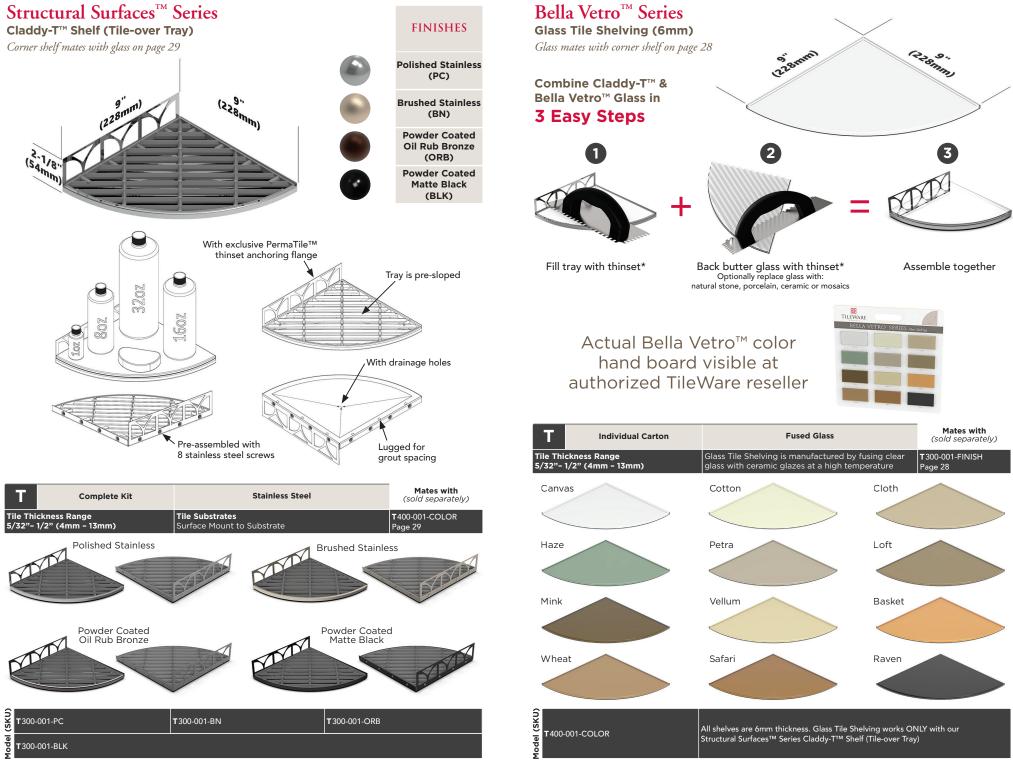

|

16 \*Pictured

17



18 \*Pictured 19

**USE MODIFIED** 

THINSET ONLY

(PC)

(BN)

(ORB)





23







# Victoria<sup>TM</sup> Series

**Foot Prop** Assist & leg shaving foot rest...hotelier utility

#### (1) I S. (1) Internal (1) S. (





| ТХ | Trim Only Kit                     | Plated Zinc |
|----|-----------------------------------|-------------|
|    | ckness Range<br>1/2" (4mm – 13mm) |             |
|    |                                   |             |







| ΡΤ | Rough-In Only Kit | Stainless Steel                                      |
|----|-------------------|------------------------------------------------------|
|    |                   | <b>Tile Substrates</b><br>Surface Mount to Substrate |





# PermaTile<sup>™</sup> Series

**Rough-In Tile Wall Anchors** 

Always keep your tile project moving with Rough-In!

#### **Anchoring Features and Benefits:**

- 1. Anchors that Never Fail
- 2. Super Strong Like Rebar in Cement
- Stainless Construction Will Not Rust 3.
- 4. Stops Unwarranted Hole Drilling
- Protects Waterproofing Systems 5.
- Professional Anchoring Technology 6.
- 7. Tile Exclusive System
- 8. Easy to Install & Maintenance Free
- 9. Tested by the TCNA
- 10. Installs with Machine Screws NOT Wood Screws

| PT Rough-In Only Kit |                             |          | Stainle                                | ss Steel | ΡΤ             | Rough-In                    | On   |
|----------------------|-----------------------------|----------|-----------------------------------