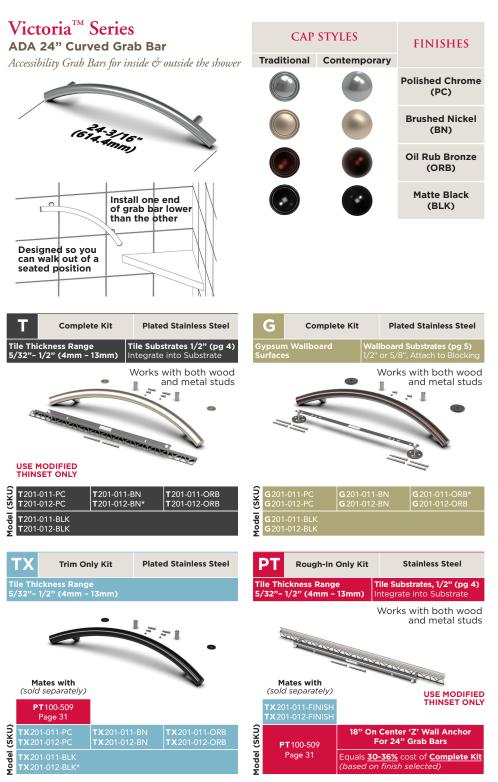

# Accessibility ADA Grab Bars

CAP STYLES & FINISHES

Select the cap that best resembles your shower lever.

©2012-2020 TileWare Global, LLC dba TileWare Products. All rights reserved. PermaTile™ Fastener Patented. US Patent No. 8,161,700, Australian Patent No. 2011205360, Canadian Patent No. 2,787,033