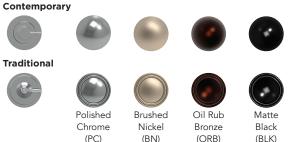

CAP STYLES & FINISHES

Select the cap that best resembles your shower lever.

©2012-2020 TileWare Global, LLC dba TileWare Products. All rights reserved. PermaTile™ Fastener Patented. US Patent No. 8,161,700, Australian Patent No. 2011205360, Canadian Patent No. 2,787,033