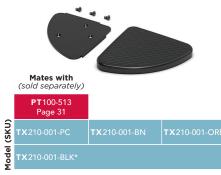

# Victoria<sup>TM</sup> Series

**Foot Prop** Assist & leg shaving foot rest...hotelier utility

#### (1) I S. (1) Internal (1) S. (

| ТХ | Trim Only Kit                     | Plated Zinc |
|----|-----------------------------------|-------------|
|    | ckness Range<br>1/2" (4mm – 13mm) |             |
|    |                                   |             |

| ΡΤ | Rough-In Only Kit | Stainless Steel                                      |
|----|-------------------|------------------------------------------------------|
|    |                   | <b>Tile Substrates</b><br>Surface Mount to Substrate |