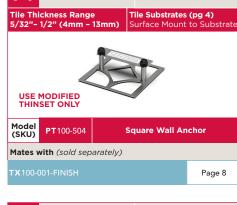

| tangular Wall                          | Anchor   | Model<br>(SKU) | <b>PT</b> 100-506           |      |
| Mates w              | <b>/ith</b> (sold sep       | arately) |                                        |          | Mates v        | with (sold se               | oara |
| <b>TX</b> 100-0      | 02-FINISH                   |          |                                        | Page 9   | <b>TX</b> 100- | 003-FINISH                  |      |
| <b>TX</b> 100-0      | 30-FINISH                   |          |                                        | Page 12  | <b>TX</b> 100- | 004-FINISH                  |      |
| <b>TX</b> 100-0      | 60-FINISH                   |          |                                        | Page 14  |                |                             |      |



**Rough-In Only Kit** 

Stainless Steel



| PT Rough-In Only Kit Stainless Steel        |                         |                  | ΡΤ           | Rough-In (    | Only Kit             | Stainle                | ss Steel        |                             |              |
|---------------------------------------------|-------------------------|------------------|--------------|---------------|----------------------|------------------------|-----------------|-----------------------------|--------------|
| Tile Thickness Range Tile Substrates (pg 4) |                         |                  |              | ickness Range |                      | <b>File Substrates</b> |                 |                             |              |
| 5/32"- 1                                    | /2