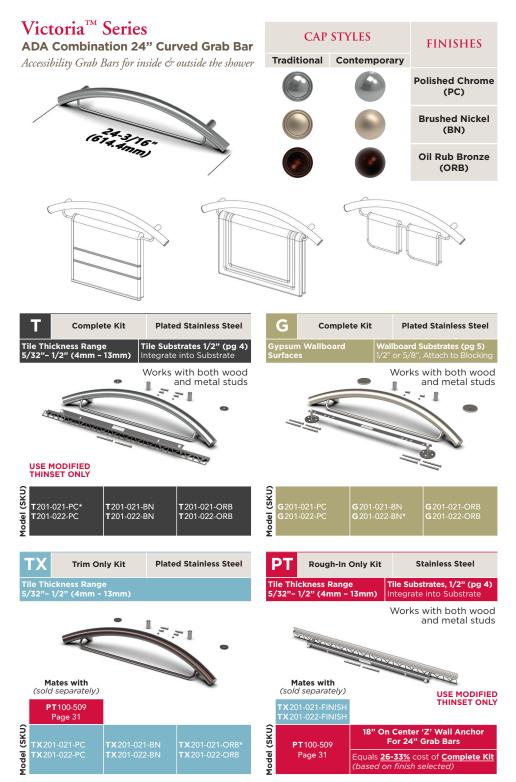

# Accessibility ADA Grab Bars

CAP STYLES & FINISHES

Select the cap that best resembles your shower lever.

©2012-2020 TileWare Global, LLC dba TileWare Products. All rights reserved. PermaTile™ Fastener Patented. US Patent No. 8,161,700, Australian Patent No. 2011205360, Canadian Patent No. 2,787,033

# Victoria<sup>TM</sup> Series

**Foot Prop** Assist & leg shaving foot rest...hotelier utility

| ΡΤ              | Rough-In C                                                                                                                                                                                                                                                                                                                                                                                                                                                                                                                                                                                                                                                                                                                                                                                                                                                                                                                                                                                                                                                                                                                                                                                                                                                                                                                                                                                                                                                                                                                                                                                                                                                                                                                                                                                                                                                                                                                                                                                                                                                                                                                     | Only Kit        | Stainle                           | ss Steel | Р           |
|-----------------|--------------------------------------------------------------------------------------------------------------------------------------------------------------------------------------------------------------------------------------------------------------------------------------------------------------------------------------------------------------------------------------------------------------------------------------------------------------------------------------------------------------------------------------------------------------------------------------------------------------------------------------------------------------------------------------------------------------------------------------------------------------------------------------------------------------------------------------------------------------------------------------------------------------------------------------------------------------------------------------------------------------------------------------------------------------------------------------------------------------------------------------------------------------------------------------------------------------------------------------------------------------------------------------------------------------------------------------------------------------------------------------------------------------------------------------------------------------------------------------------------------------------------------------------------------------------------------------------------------------------------------------------------------------------------------------------------------------------------------------------------------------------------------------------------------------------------------------------------------------------------------------------------------------------------------------------------------------------------------------------------------------------------------------------------------------------------------------------------------------------------------|-----------------|-----------------------------------|----------|-------------|
|                 | ckness Range<br>1/2" (4mm – 1                                                                                                                                                                                                                                                                                                                                                                                                                                                                                                                                                                                                                                                                                                                                                                                                                                                                                                                                                                                                                                                                                                                                                                                                                                                                                                                                                                                                                                                                                                                                                                                                                                                                                                                                                                                                                                                                                                                                                                                                                                                                                                  |                 | Tile Substrates                   |          | Tile<br>5/3 |
| 2               | NAME OF CONTROL OF CON |                 |                                   |          |             |
|                 | MODIFIED<br>SET ONLY                                                                                                                                                                                                                                                                                                                                                                                                                                                                                                                                                                                                                                                                                                                                                                                                                                                                                                                                                                                                                                                                                                                                                                                                                                                                                                                                                                                                                                                                                                                                                                                                                                                                                                                                                                                                                                                                                                                                                                                                                                                                                                           |                 | - AND                             | K        | U<br>T      |
| Model<br>(SKU)  | <b>PT</b> 100-509                                                                                                                                                                                                                                                                                                                                                                                                                                                                                                                                                                                                                                                                                                                                                                                                                                                                                                                                                                                                                                                                                                                                                                                                                                                                                                                                                                                                                                                                                                                                                                                                                                                                                                                                                                                                                                                                                                                                                                                                                                                                                                              | 18" Oi          | n Center 'Z' Wa<br>For 24" Grab I |          | Mo<br>(SI   |
| Mates w         | <b>/ith</b> (sold sepa                                                                                                                                                                                                                                                                                                                                                                                                                                                                                                                                                                                                                                                                                                                                                                                                                                                                                                                                                                                                                                                                                                                                                                                                                                                                                                                                                                                                                                                                                                                                                                                                                                                                                                                                                                                                                                                                                                                                                                                                                                                                                                         | arately)        |                                   |          | Ma          |
| <b>TX</b> 200-0 |                                                                                                                                                                                                                                                                                                                                                                                                                                                                                                                                                                                                                                                                                                                                                                                                                                                                                                                                                                                                                                                                                                                                                                                                                                                                                                                                                                                                                                                                                                                                                                                                                                                                                                                                                                                                                                                                                                                                                                                                                                                                                                                                | <b>TX</b> 200-( | 012-FINISH                        | Page 21  | тх          |
| <b>TX</b> 200-0 |                                                                                                                                                                                                                                                                                                                                                                                                                                                                                                                                                                                                                                                                                                                                                                                                                                                                                                                                                                                                                                                                                                                                                                                                                                                                                                                                                                                                                                                                                                                                                                                                                                                                                                                                                                                                                                                                                                                                                                                                                                                                                                                                | <b>TX</b> 200-( | 022-FINISH                        | Page 24  |             |
| <b>TX</b> 201-0 |                                                                                                                                                                                                                                                                                                                                                                                                                                                                                                                                                                                                                                                                                                                                                                                                                                                                                                                                                                                                                                                                                                                                                                                                                                                                                                                                                                                                                                                                                                                                                                                                                                                                                                                                                                                                                                                                                                                                                                                                                                                                                                                                | <b>TX</b> 201-0 | 012-FINISH                        | Page 25  |             |
| <b>TX</b> 201-0 |                                                                                                                                                                                                                                                                                                                                                                                                                                                                                                                                                                                                                                                                                                                                                                                                                                                                                                                                                                                                                                                                                                                                                                                                                                                                                                                                                                                                                                                                                                                                                                                                                                                                                                                                                                                                                                                                                                                                                                                                                                                                                                                                | <b>TX</b> 201-0 | 022-FINISH                        | Page 26  |             |